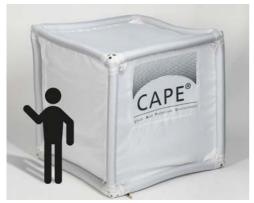

Prototypical construction of a »FastBuild-CAPE®«

#### Features of the »FastBuild-CAPF®«

- Flow-through, textile clean room tent, realizable up to clean room class ISO 1
- Variable sizes possible
- Simple construction without special aids, a conventional stationary air pump is sufficient
- No solid base necessary for assembly
- Setup time of the 2 m x 2 m version max. 2 minutes
- Easy to clean and store
- More cost-effective (factor 10) than a conventional cleanroom
- Very low weight and packing size